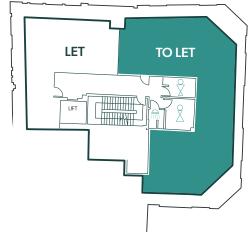

### 3<sup>rd</sup> Floor

| Floor                | Sq Ft | Sq M |
|----------------------|-------|------|
| Part 2 <sup>nd</sup> | 966   | 90   |
| Part 3 <sup>rd</sup> | 1,268 | 118  |

A SELECTION OF SUITES FROM 966 - 4,231 SQ FT

| Floor            | Sq Ft | Sq M |
|------------------|-------|------|
| 1st - Suite 1    | 1,754 | 163  |
| 1st - Suite 2    | 2,477 | 230  |
| 1st - Suites 1&2 | 4,231 | 393  |
| 4 <sup>th</sup>  | 2,418 | 231  |