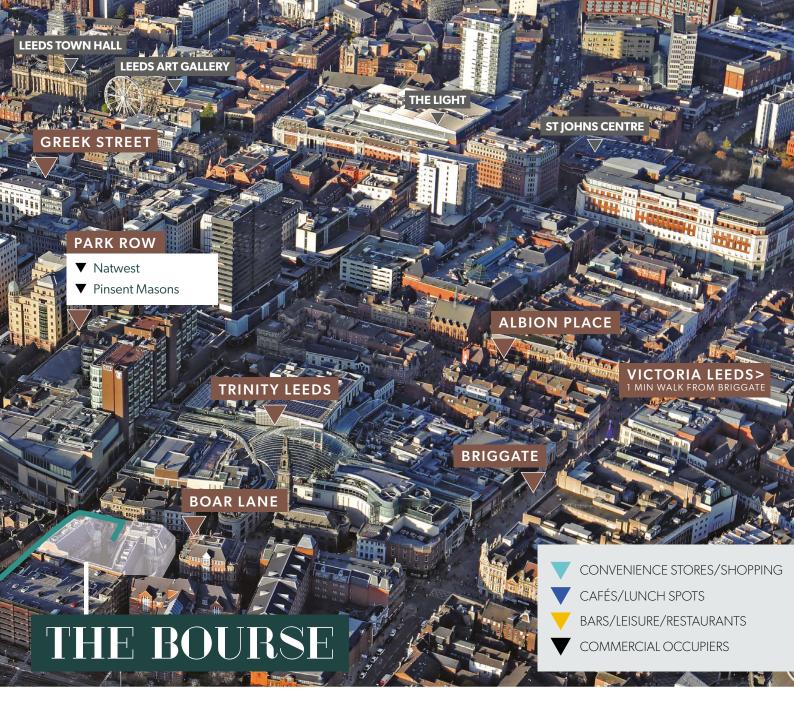

The location of The Bourse is unrivalled being surrounded by retail and leisure amenities, and is within a couple of minutes walk from Leeds Railway Station.

The Bourse is located in the thick of the thriving commercial core with occupiers such as Deloitte LLP, Channel 4, Pinsent Masons and DLA Piper all within the vicinity.

### **BOAR LANE**

- ▼ Sainsbury's Local
- ▼ Tesco Express
- ▼ Hotel Chocolat
- ▼ Caffè Nero
- ▼ Slug & Lettuce
- Roxy Ball Room

### TRINITY LEEDS

- **▼** Boots
- ▼ Costa Coffee
- ▼ The Botanist
- ▼ Angelica's
- ▼ Franco Manca
- Wagamama

### **BRIGGATE**

- ▼ Greggs
- ▼ McDonalds

### **ALBION PLACE**

- Pizza Express
- ▼ Bill's Leeds
- ▼ The Lost & Found Leeds Club

### **CITY SQUARE**

- **▼** Banyan
- ▼ Restaurant Bar & Grill

### **PARK ROW**

- ▼ Gino D'Acampo My restaurant
- ▼ The Head of Steam

### **BOND COURT**

- ▼ La Bottega Milanese
- ▼ Moose Coffee

### **GREEK STREET**

- V Dakota Hotel
- ▼ Tattu
- Veighbourhood

### VICTORIA LEEDS

- ▼ John Lewis
- ▼ Peloton
- ▼ Rolex