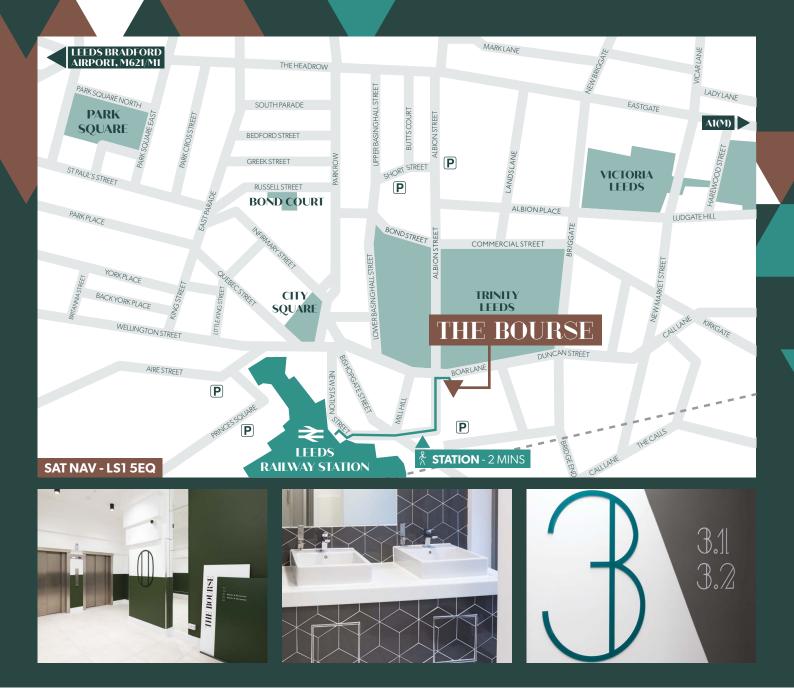

The location of The Bourse is unrivalled being surrounded by retail and leisure amenities, and is within a couple of minutes walk from Leeds Railway Station.

### CAR PARKING

Secure car parking spaces are available within the Trinity multi storey car park to the rear of the building by way of a separate licence agreement.