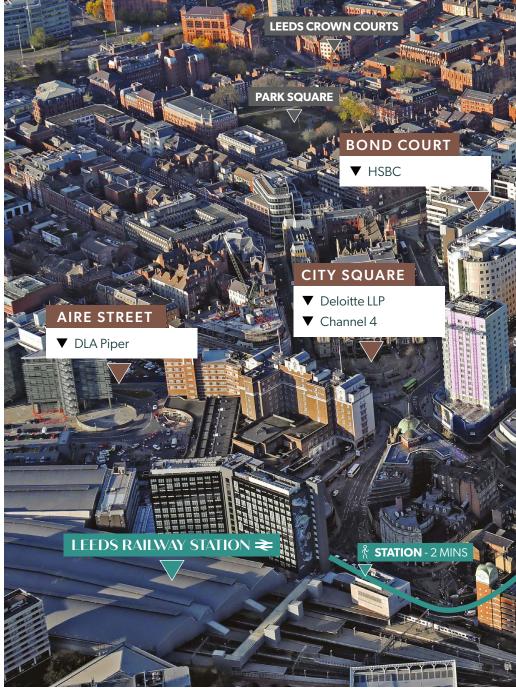

The location of The Bourse is unrivalled being surrounded by retail and leisure amenities, and is within a couple of minutes walk from Leeds Railway Station.

The Bourse is located in the thick of the thriving commercial core with occupiers such as Deloitte LLP, Channel 4, Pinsent Masons and DLA Piper all within the vicinity.