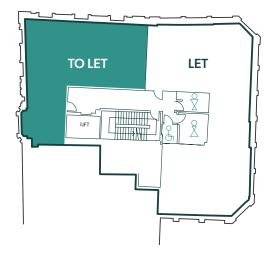

## 2<sup>nd</sup> Floor

### 3<sup>rd</sup> Floor

| Floor                | Sq Ft | Sq M |
|----------------------|-------|------|
| Part 2 <sup>nd</sup> | 966   | 90   |
| Part 3 <sup>rd</sup> | 1,268 | 118  |

A SELECTION OF SUITES FROM 966 - 4,231 SQ FT