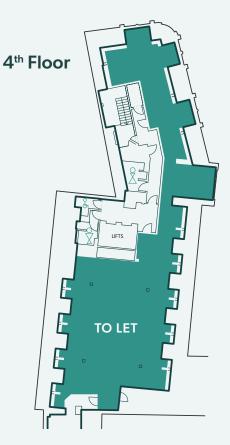

| Floor            | Sq Ft | Sq M |
|------------------|-------|------|
| 1st - Suite 1    | 1,754 | 163  |
| 1st - Suite 2    | 2,477 | 230  |
| 1st - Suites 1&2 | 4,231 | 393  |
| 4 <sup>th</sup>  | 2,418 | 231  |