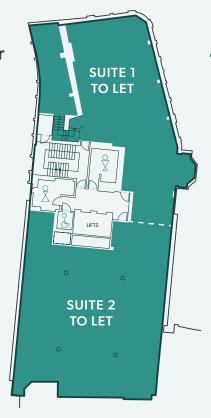

## 2<sup>nd</sup> Floor

### 3<sup>rd</sup> Floor

| Floor                | Sq Ft | Sq M |
|----------------------|-------|------|
| Part 2 <sup>nd</sup> | 966   | 90   |
| Part 3 <sup>rd</sup> | 1,268 | 118  |

A SELECTION OF SUITES FROM 966 - 4,231 SQ FT

| Floor            | Sq Ft | Sq M |
|------------------|-------|------|
| 1st - Suite 1    | 1,754 | 163  |
| 1st - Suite 2    | 2,477 | 230  |
| 1st - Suites 1&2 | 4,231 | 393  |
| 4 <sup>th</sup>  | 2,418 | 231  |