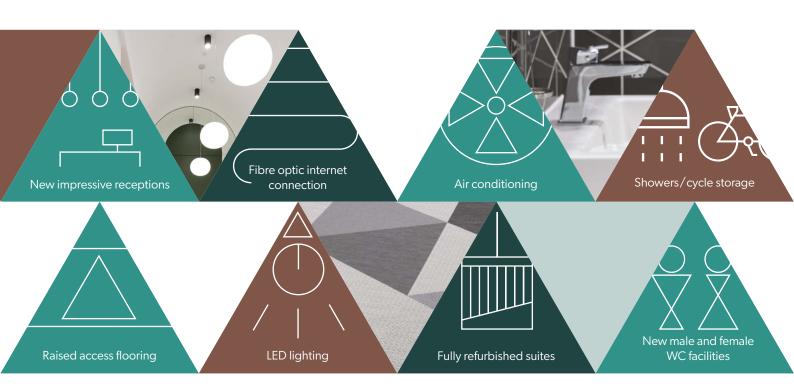

# THE BOURSE LEEDS ONE





# WELCOME TO THE BOURSE

Formed around an attractive private courtyard, The Bourse comprises 3 buildings which lead to an imposing reception area, and have recently undergone a comprehensive refurbishment programme to provide Grade A offices of the highest standards.

The location of The Bourse is unrivalled being surrounded by retail and leisure amenities, and is within a couple of minutes walk from Leeds Railway Station.





# **SUPERIOR FEATURES...**





# ...AND SPACE TO SUIT ALL

## 2<sup>nd</sup> Floor



### 3<sup>rd</sup> Floor





| Floor                | Sq Ft | Sq M |
|----------------------|-------|------|
| Part 2 <sup>nd</sup> | 966   | 90   |
| Part 3 <sup>rd</sup> | 1,268 | 118  |



A SELECTION OF SUITES FROM 966 - 4,231 SQ FT



| Floor            | Sq Ft | Sq M |
|------------------|-------|------|
| 1st - Suite 1    | 1,754 | 163  |
| 1st - Suite 2    | 2,477 | 230  |
| 1st - Suites 1&2 | 4,231 | 393  |
| 4 <sup>th</sup>  | 2,418 | 231  |















The Bourse is located in the thick of the thriving commercial core with occupiers such as Deloitte LLP, Channel 4, Pinsent Masons and DLA Piper all within the vicinity.







### **BOAR LANE**

- ▼ Sainsbury's Local
- ▼ Tesco Express
- ▼ Hotel Chocolat
- ▼ Caffè Nero